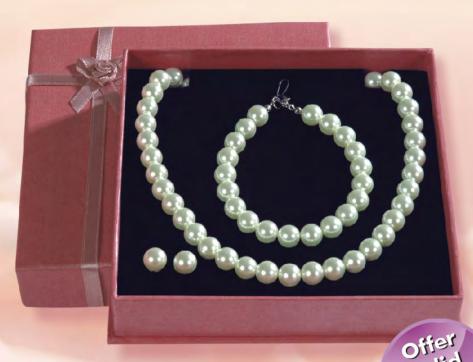

# Buy Artistry Hydrating System Balancing System and Get a Fashion Pearls Set at Re. 1/-

For Dazzling Elegance

This Fashion Pearls Set\* is exclusively crafted with sizzling and shining pearls.

This set has a dazzling pearl string, earrings and a bracelet to embellish your beauty. So get ready to dazzle one & all with the fashionable and sparkling pearls set and feel on top of the world.

\*This is an Imitation Pearls Set.

ARTISTRY ESSENTIALS HYDRATING SYSTEM

Hydrating Cleanser SKU No.: 104126-IDL MRP. Rs. 1099/- DAP. Rs. 916/- Net Wt.: 135ml Hydrating Toner SKU No.: 104127-IDL MRP. Rs. 1099/- DAP. Rs. 916/- Net Wt.: 200ml Hydrating Lation SKU No.: 104128-IDL MRP. Rs. 1299/- DAP. Rs. 1083/- Net Wt.: 75ml