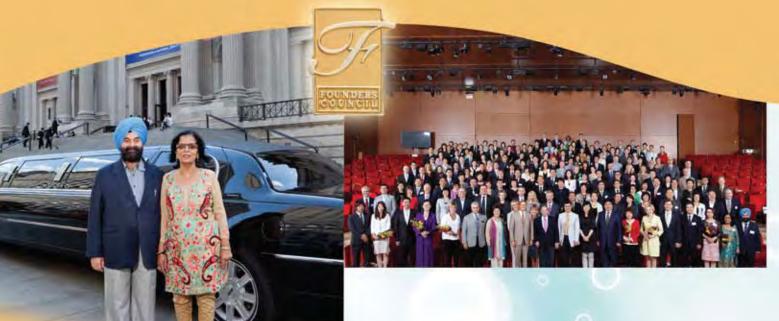

## Amway Founders Council Meeting 2010: New York, USA

The Founders Council meeting at New York was thrilling and exciting. It was like being in a fairy tale. We were delighted to be amongst the "best of the best". The wonderful part was that Rich DeVos, Doug DeVos and Steve Van Andel were there throughout the whole trip. It was also an honour to have Bill and Rajneesh there all the time, which was a bonus and they helped us in every possible way.

The best part was that both of us had our individual interpreters, who were with us all the time, and helped translate all the conversations. It really enhanced our communication and understanding.

The farewell dinner was arranged at the museum, which was booked only for Amway, and we were all escorted in individual limousines. It was like a high profile wedding procession.

The interaction with Executive Vice President, Jim Payne was quite amazing. It widened our vision and we promised that we would have many more Founders Council members from India in the near future.

The experience was like a new dream with a vision which will help all our friends rise to the top. The message to the Indian Diamonds is that with a desired level of commitment and willingness to work towards your goals, you can also achieve this significant milestone. Amway Business in India has a huge untapped potential, and we are still at an early stage of its realization.