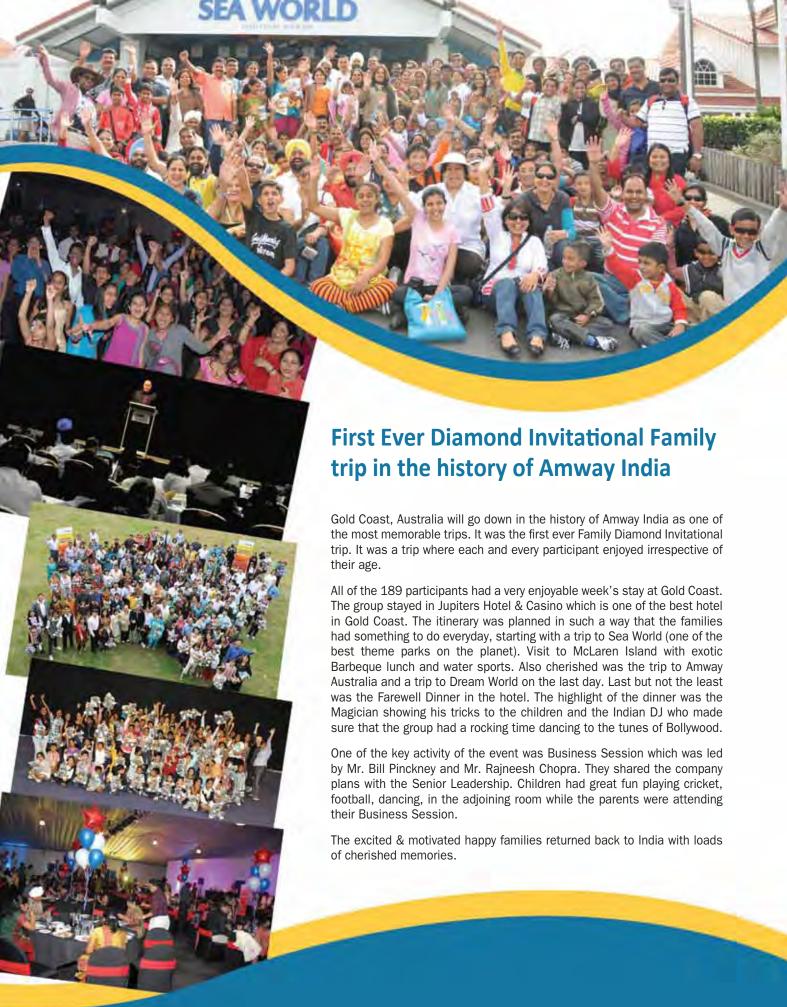

## Amway Founders Council Meeting 2010: New York, USA

The Founders Council meeting at New York was thrilling and exciting. It was like being in a fairy tale. We were delighted to be amongst the "best of the best". The wonderful part was that Rich DeVos, Doug DeVos and Steve Van Andel were there throughout the whole trip. It was also an honour to have Bill and Rajneesh there all the time, which was a bonus and they helped us in every possible way.

The best part was that both of us had our individual interpreters, who were with us all the time, and helped translate all the conversations. It really enhanced our communication and understanding.

The farewell dinner was arranged at the museum, which was booked only for Amway, and we were all escorted in individual limousines. It was like a high profile wedding procession.

The interaction with Executive Vice President, Jim Payne was quite amazing. It widened our vision and we promised that we would have many more Founders Council members from India in the near future.

The experience was like a new dream with a vision which will help all our friends rise to the top. The message to the Indian Diamonds is that with a desired level of commitment and willingness to work towards your goals, you can also achieve this significant milestone. Amway Business in India has a huge untapped potential, and we are still at an early stage of its realization.

The overall feeling was of utter excitement, thrill and most humbling gratitude to the Universe that has guided us to this level.

Bill grew up the oldest of eight children – and he grew up fast. He saw no other choice, with his father's alcohol problem resulting in lost jobs, lost homes, and chronic chaos for the entire family. Bill even worked for tips when he was too young to be on anyone's payroll. So much responsibility at such a tender age could easily have caused bitterness and regret. But, all Bill has to say about it is, "It made me tough."